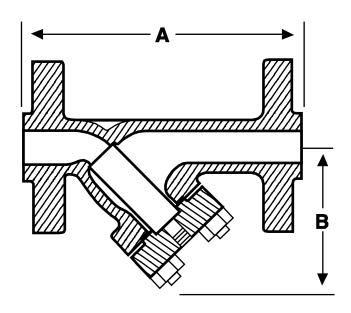

## FLANGES ARE IN ACCORDANCE WITH ANSI B16.5 ALL STRAINERS ARE INDIVIDUALLY HYDROSTATICALLY TESTED TO ANSI B16.5

|      |     | DIMENSIONS |        |     |       |    |         | SCREEN |        | NET |      |
|------|-----|------------|--------|-----|-------|----|---------|--------|--------|-----|------|
| SIZE |     | A B        |        | В   | DRAIN |    | REMOVAL |        | WEIGHT |     |      |
| mm   | in. | mm         | in.    | mm  | in.   | mm | in.     | mm     | in.    | Kg. | Lbs. |
| 50   | 2   | 410        | 16 1/8 | 254 | 10    | 25 | 1       | 330    | 13     | 72  | 160  |
| 80   | 3   | 572        | 22 1/2 | 356 | 14    | 25 | 1       | 407    | 16     | 175 | 385  |